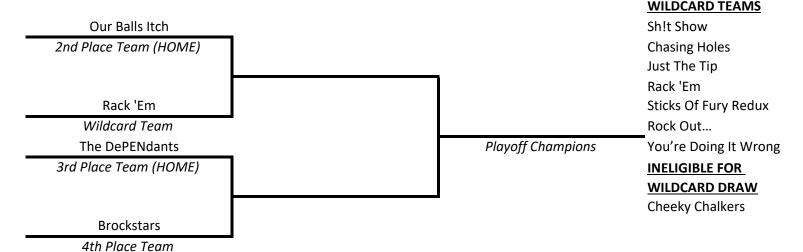

## **SILVER TIER**

**Divisions Of 9 To 13 Teams** 

Division Champions (First Place At The End Of The Session) AND Playoff Champions Advance To The World Qualifier Tournament

Division Champions: Holland Daze